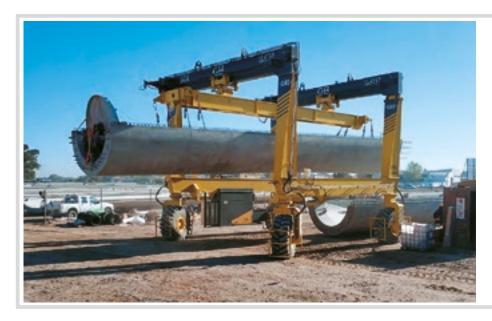

## RUBBER TIRE GANTRIES

Designed and manufactured to guarantee increased production in a wide range of sectors.

#### HEAVY-DUTY, ROBUST, AND RELIABLE

Adapted to production demand, as well as load lifting and handling process changes so that tasks are safe, easy, and profitable.

#### **GUARANTEED SAFETY AND ERGONOMICS**

with remote control including weight indicator, solid blow out and puncture resistant tires, emergency stop button, and remote control reset button.

**ENERGY EFFICIENT** with diesel engines using LED lights and cutting-edge acceleration according to standards.