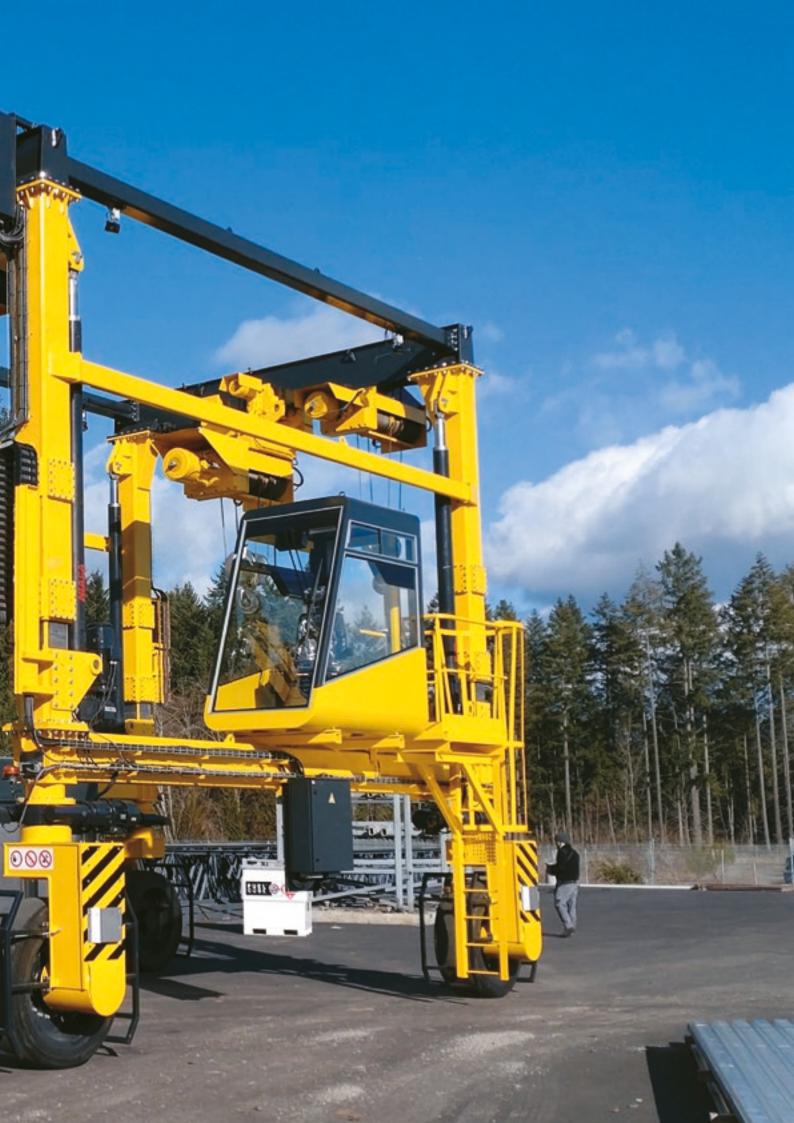

## RUBBER TIRE GANTRIES

Designed and manufactured to guarantee increased production in a wide range of sectors.

#### HEAVY-DUTY, ROBUST, AND RELIABLE

Adapted to production demand, as well as load lifting and handling process changes so that tasks are safe, easy, and profitable.

#### **GUARANTEED SAFETY AND ERGONOMICS**

with remote control including weight indicator, solid blow out and puncture resistant tires, emergency stop button, and remote control reset button.

**ENERGY EFFICIENT** with diesel engines using LED lights and cutting-edge acceleration according to standards.