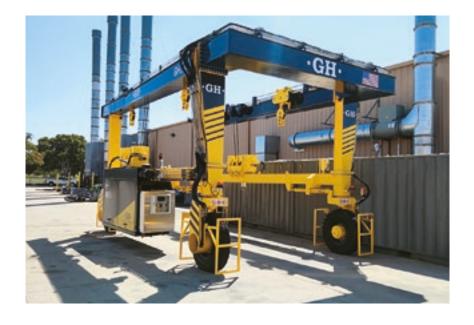

## RUBBER TIRE GANTRIES

Designed and manufactured to guarantee increased production in a wide range of sectors.

#### HEAVY-DUTY, ROBUST, AND RELIABLE

Adapted to production demand, as well as load lifting and handling process changes so that tasks are safe, easy, and profitable.

#### **GUARANTEED SAFETY AND ERGONOMICS**

with remote control including weight indicator, solid blow out and puncture resistant tires, emergency stop button, and remote control reset button.

**ENERGY EFFICIENT** with diesel engines using LED lights and cutting-edge acceleration according to standards.