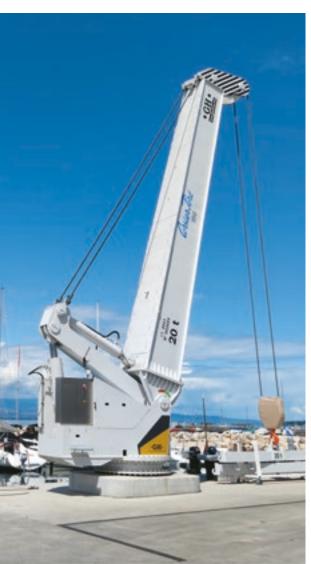

## RUBBER TIRE GANTRIES

Designed and manufactured to guarantee increased production in a wide range of sectors.

#### HEAVY-DUTY, ROBUST, AND RELIABLE

Adapted to production demand, as well as load lifting and handling process changes so that tasks are safe, easy, and profitable.

#### **GUARANTEED SAFETY AND ERGONOMICS**

with remote control including weight indicator, solid blow out and puncture resistant tires, emergency stop button, and remote control reset button.

**ENERGY EFFICIENT** with diesel engines using LED lights and cutting-edge acceleration according to standards.