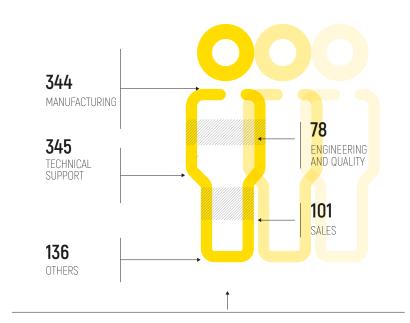

#### **HISTORY**

GH CRANES & COMPONENTS is a family company with more than 65 years of experience on the market, making it a global leader in the lifting sector (hoists, bridge cranes, boat hoists, transfer carts), operating around the world with more than 1000 employees. GH's headquarters are located in Spain, with 10 industrial plants distributed around the world in strategic markets.

#### MORE THAN 65 YEARS ON THE LIFTING MARKET MEANS EXPERIENCE IS OUR KEY ASSET.

1004

PEOPLE AROUND
THE WORLD

10 MANUFACTURING PLANTS IN STRATEGIC MARKETS

DIRECT PRESENCE WITH OUR OWN BRANCHES IN 15 COUNTRIES