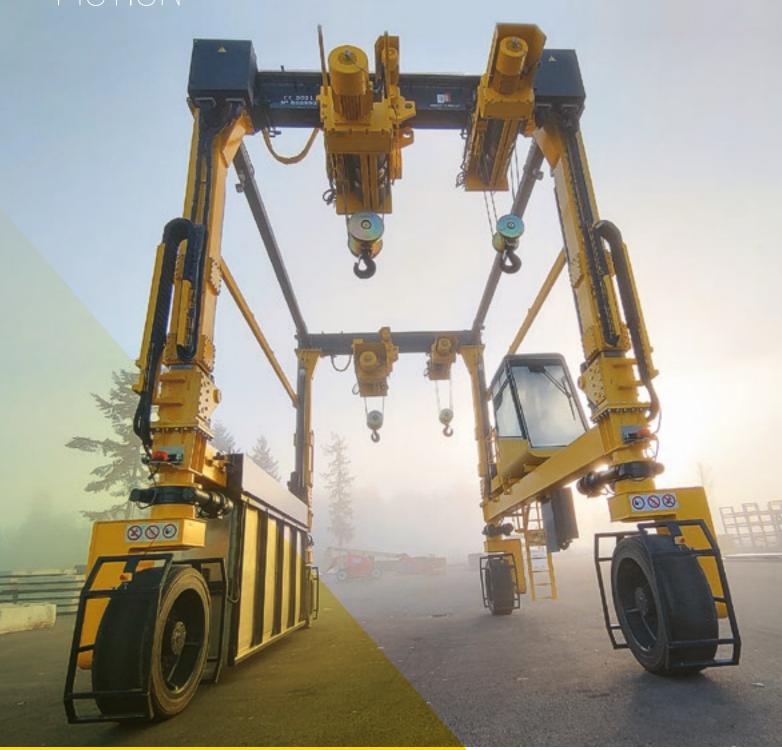

## RUBBER TIRE GANTRIES

Designed and manufactured to guarantee increased production in a wide range of sectors.

#### HEAVY-DUTY, ROBUST, AND RELIABLE

Adapted to production demand, as well as load lifting and handling process changes so that tasks are safe, easy, and profitable.

#### **GUARANTEED SAFETY AND ERGONOMICS**

with remote control including weight indicator, solid blow out and puncture resistant tires, emergency stop button, and remote control reset button.

**ENERGY EFFICIENT** with diesel engines using LED lights and cutting-edge acceleration according to standards.