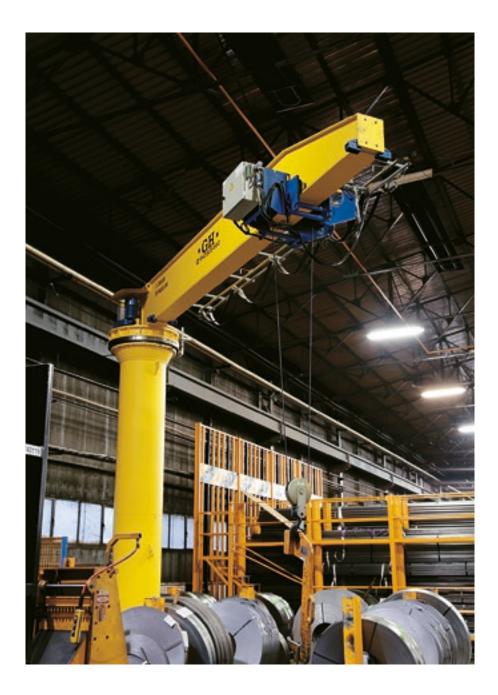

### **INDUSTRIAL** JIB CRANES

AN ESSENTIAL ALLY WHEN IT COMES TO MULTIPLYING YOUR PRODUCTION CAPACITIES, FACILITATING AND OPTIMIZING WORK IN SPECIFIC AREAS.

Designed to adapt to the specific lifting needs of each of our clients and their businesses.

#### TAILOR MADE

Six models sized according to your load and range needs.

#### BASIC CAPABILITIES

LIFTING CAPACITY: 2.5 t - 25 t

REACH:

**UP TO 10 m** 

HEIGHT: **UP TO 15 m** 

ROTATION: 360°