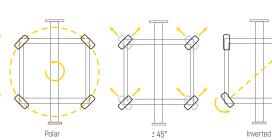

#### TYPES OF ROTATION

The following are the four types of rotation offered by our industrial solutions.

Download the app to get the full Augmented Reality experience. To activate it, please make sure your phone's camera points at the area within the grey rectangle.

Android

(4) **ELECTRONIC ROTATION.** Using slew drives and a PLC.

0°: STD. Movement with the 2 front wheels.  $90\ensuremath{^\circ}$  : Lateral movement + steering with the right side wheels.

90°

(3) STD + MECHANICAL POLAR The unit rotates 360° on its own axis using pistons.

Polar: The unit rotates 360° on its own axis. ±45°: Movement in both diagonal directions. Inverted: Movement using the 2 back wheels.

STD

Movement with the 2 front wheels using pistons.

iOS