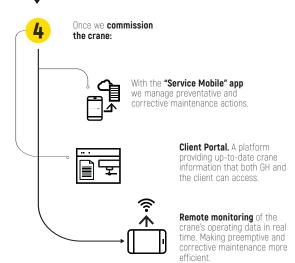

### **QUALIFIED PROFESSIONALS**

An exceptional team of professionals with years of experience across a multitude of sectors is what makes our projects possible.

Our service is the result of the commitment we have earned from our clients, for whom we will continue to minimize downtime by acting before problems arise with preemptive and preventative maintenance backed by the latest 4.0 technology.