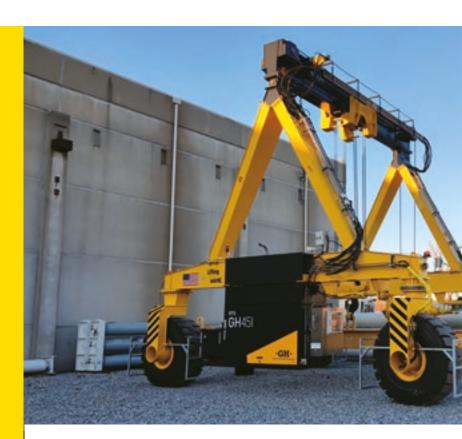

## RUBBER TIRE GANTRIES

Designed and manufactured to guarantee increased production in a wide range of sectors.

#### HEAVY-DUTY, ROBUST, AND RELIABLE

Adapted to production demand, as well as load lifting and handling process changes so that tasks are safe, easy, and profitable.

#### **GUARANTEED SAFETY AND ERGONOMICS**

with remote control including weight indicator, solid blow out and puncture resistant tires, emergency stop button, and remote control reset button.

**ENERGY EFFICIENT** with diesel engines using LED lights and cutting-edge acceleration according to standards.