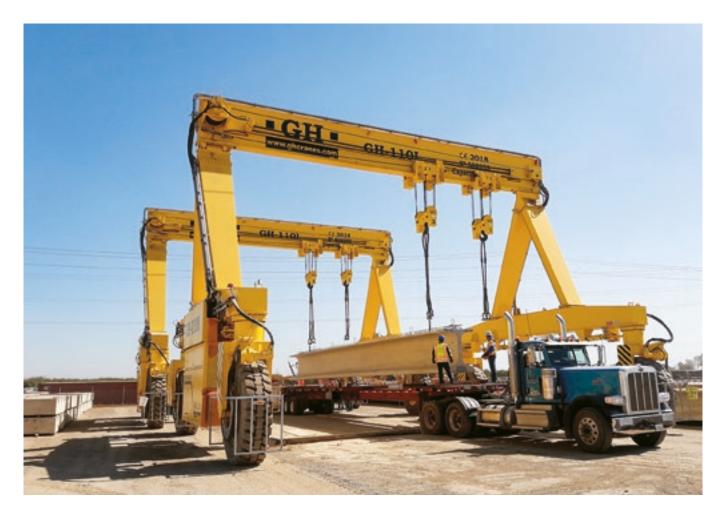

## RUBBER TIRE GANTRIES

Designed and manufactured to guarantee increased production in a wide range of sectors.

#### HEAVY-DUTY, ROBUST, AND RELIABLE

Adapted to production demand, as well as load lifting and handling process changes so that tasks are safe, easy, and profitable.

#### **GUARANTEED SAFETY AND ERGONOMICS**

with remote control including weight indicator, solid blow out and puncture resistant tires, emergency stop button, and remote control reset button.

**ENERGY EFFICIENT** with diesel engines using LED lights and cutting-edge acceleration according to standards.

| LIGHTWEIGHT MODELS |        |              | INTERN | INTERMEDIATE MODELS |        |        | HEAVYWEIGHT MODELS |         |         |         |         |         |
|--------------------|--------|--------------|--------|---------------------|--------|--------|--------------------|---------|---------|---------|---------|---------|
| GH-10i             | GH-25i | GH-30i / 35i | GH-55i | GH-70i              | GH-82i | GH-88i |                    | GH-110i | GH-140i | GH-165i | GH-220i | GH-260i |
| 10 t               | 22 t   | 25 t / 32 t  | 50 t   | 64 t                | 75 t   | 80 t   |                    | 100 t   | 125 t   | 150 t   | 200 t   | 235 t   |
|                    |        |              |        |                     |        |        |                    |         |         |         |         |         |