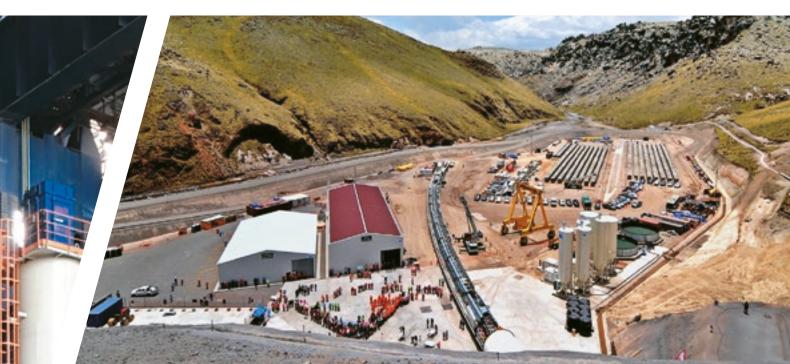

#### **SINGLE GIRDER**

#### **AVAILABLE SPREADERS:**

- · LONGITUDINAL SPREADER
- · TRANSVERSAL SPREADER
- · CLAMP

#### **DOUBLE GIRDER**

#### **AVAILABLE SPREADERS:**

- EQUALIZING SPREADER FOR SEGMENTS (8 POINTS)
- MAGNET BED
- · MULTI-HOOK
- · TELESCOPIC
- · MULTI-POSITION
- · MULTIPLE CLAMP

#### **U-SHAPED**

#### **AVAILABLE SPREADERS:**

- · SLINGS
- · LATERAL SPREADERS
- · UPPER SPREADER