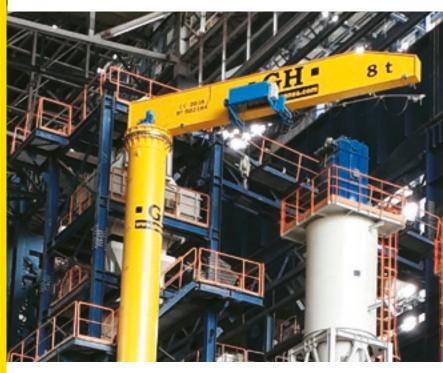

### **INDUSTRIAL** JIB CRANES

AN ESSENTIAL ALLY WHEN IT COMES TO MULTIPLYING YOUR PRODUCTION CAPACITIES, FACILITATING AND OPTIMIZING WORK IN SPECIFIC AREAS.

Designed to adapt to the specific lifting needs of each of our clients and their businesses.

#### TAILOR MADE

Six models sized according to your load and range needs.

#### PRODUCTIVITY AND PRECISION

- · Infinite 360° electronic rotation
- · Dual speed lifting and transfer for movements that are smooth and precise.
- · Variable speed drive for all movements.

#### RELIABLE DESIGN AND SOLID CONSTRUCTION

- · Easy to handle with a single button
- · Fast, direct access for effective maintenance.
- · Safety and manageability with the load limiter.

#### BASIC CAPABILITIES

LIFTING CAPACITY: 2.5 t - 25 t

REACH:

**UP TO 10 m** 

HEIGHT: **UP TO 15 m** 

ROTATION: 360°