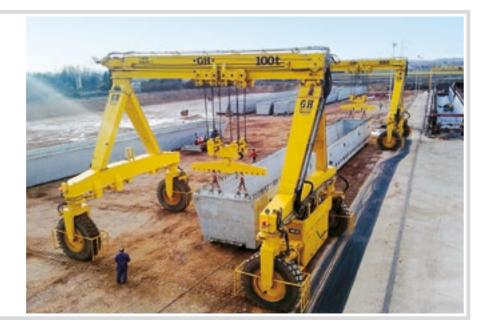

## RUBBER TIRE GANTRIES

Designed and manufactured to guarantee increased production in a wide range of sectors.

#### HEAVY-DUTY, ROBUST, AND RELIABLE

Adapted to production demand, as well as load lifting and handling process changes so that tasks are safe, easy, and profitable.

#### **GUARANTEED SAFETY AND ERGONOMICS**

with remote control including weight indicator, solid blow out and puncture resistant tires, emergency stop button, and remote control reset button.

**ENERGY EFFICIENT** with diesel engines using LED lights and cutting-edge acceleration according to standards.