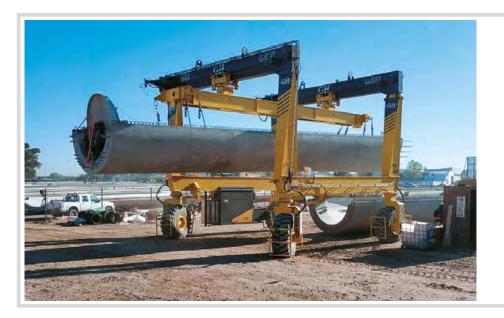

## RUBBER TIREGANTRIES

Our mobility and lifting solutions are designed and manufactured to increase operational productivity, safety, and extend the service life of your machines.

Designed and manufactured to guarantee increased production in a wide range of sectors.

#### HEAVY-DUTY, ROBUST, AND RELIABLE

Adapted to production demand, as well as load lifting and handling process changes so that tasks are safe, easy, and profitable.

**GUARANTEED SAFETY AND ERGONOMICS** with remote control including weight indicator, solid blow out and puncture resistant tires, emergency stop button, and remote control reset button.

**ENERGY EFFICIENT** with diesel engines using LED lights and cutting-edge acceleration according to standards.

4

| LIGHTWEIGHT MODELS |        |              |      |  |  |  |
|--------------------|--------|--------------|------|--|--|--|
| GH-10i             | GH-25i | GH-30i / 35i | GH-5 |  |  |  |
| 10 t               | 22 t   | 25 t / 32 t  | 50 t |  |  |  |