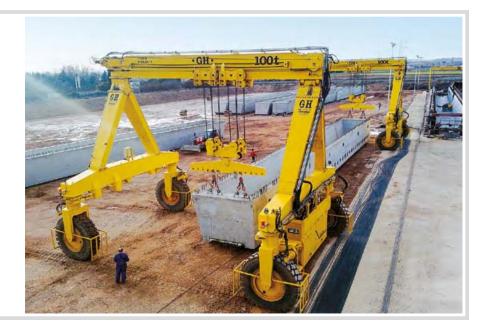

## RUBBER TIREGANTRIES

Our mobility and lifting solutions are designed and manufactured to increase operational productivity, safety, and extend the service life of your machines.

Designed and manufactured to guarantee increased production in a wide range of sectors.

#### HEAVY-DUTY, ROBUST, AND RELIABLE

Adapted to production demand, as well as load lifting and handling process changes so that tasks are safe, easy, and profitable.

**GUARANTEED SAFETY AND ERGONOMICS** with remote control including weight indicator, solid blow out and puncture resistant tires, emergency stop button, and remote control reset button.

**ENERGY EFFICIENT** with diesel engines using LED lights and cutting-edge acceleration according to standards.

4

| LIGHTWEIGHT MODELS |        |              |      |  |  |  |
|--------------------|--------|--------------|------|--|--|--|
| GH-10i             | GH-25i | GH-30i / 35i | GH-5 |  |  |  |
| 10 t               | 22 t   | 25 t / 32 t  | 50 t |  |  |  |