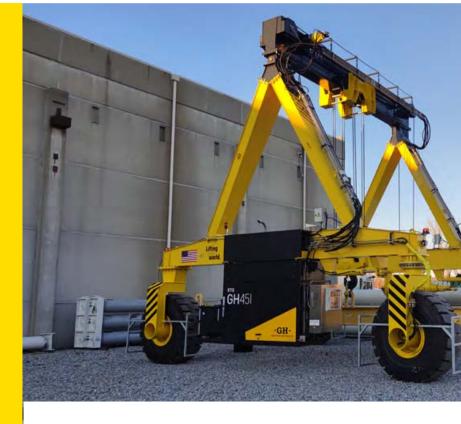

## **FULL-ELECTRIC SERIES** No emissions. No leaks.

#### GH presents a leap forward towards clean crane energy with its 32-ton capacity Gh35ie industrial automotive gantry crane. A high performance ion-lithium battery pack with 10 years warranty secures a complete working day autonomy and its fast charger eases its recharge. GH works towards sustainability by incorporating an autonomous solar panel system that enhances the crane's performance by adding up to 20% of the daily required energy.

/ Able to incorporate a variable height system that adjusts the gantry height to allow travel in and out of industrial warehouses.

/ Different versions available: Single Girder, Double Girder, and U-Shaped.