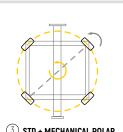

iOS

(1) STD Movement with the 2 front wheels using pistons.

Lateral movement using pistons.

**3** STD + MECHANICAL POLAR The unit rotates 360° on its own axis using pistons.

#### (4) ELECTRONIC ROTATION. Using slew drives and a PLC.

STD

0°: STD. Movement with the 2 front wheels.  $\mathbf{90^{\circ:}}$  Lateral movement + steering with the right side wheels.

Polar: The unit rotates 360° on its own axis. ±45°: Movement in both diagonal directions. Inverted: Movement using the 2 back wheels.