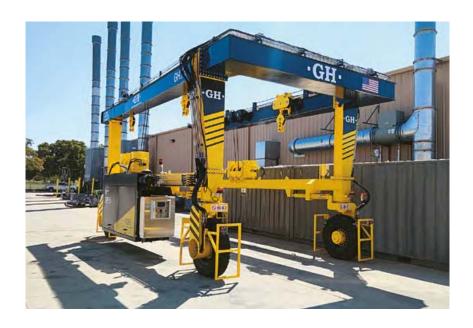

## **FULL-ELECTRIC SERIES** No emissions. No leaks.

#### GH presents a leap forward towards clean crane energy with its 32-ton capacity Gh35ie industrial automotive gantry crane. A high performance ion-lithium battery pack with 10 years warranty secures a complete working day autonomy and its fast charger eases its recharge. GH works towards sustainability by incorporating an autonomous solar panel system that enhances the crane's performance by adding up to 20% of the daily required energy.

/ Able to incorporate a variable height system that adjusts the gantry height to allow travel in and out of industrial warehouses.

/ Different versions available: Single Girder, Double Girder, and U-Shaped.