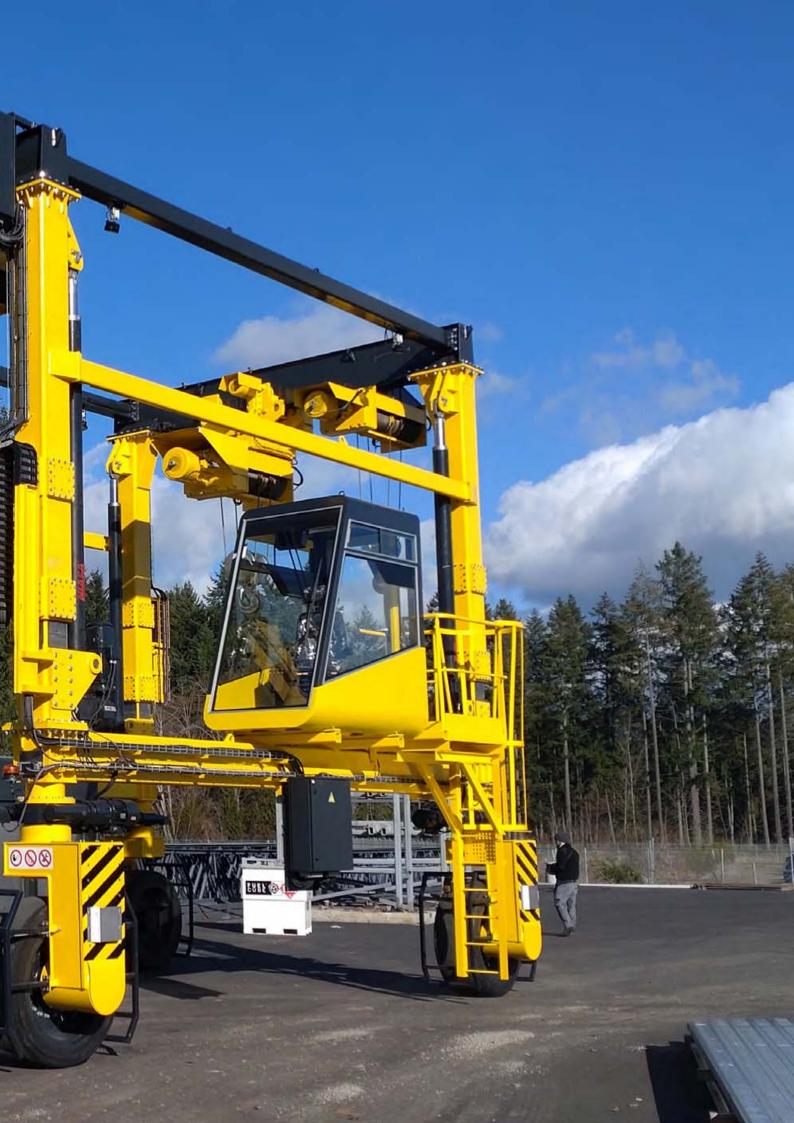

## RUBBER TIREGANTRIES

Our mobility and lifting solutions are designed and manufactured to increase operational productivity, safety, and extend the service life of your machines.

Designed and manufactured to guarantee increased production in a wide range of sectors.

#### HEAVY-DUTY, ROBUST, AND RELIABLE

Adapted to production demand, as well as load lifting and handling process changes so that tasks are safe, easy, and profitable.

**GUARANTEED SAFETY AND ERGONOMICS** with remote control including weight indicator, solid blow out and puncture resistant tires, emergency stop button, and remote control reset button.

**ENERGY EFFICIENT** with diesel engines using LED lights and cutting-edge acceleration according to standards.

4

| LIGHTWEIGHT MODELS |        |              |      |  |  |  |
|--------------------|--------|--------------|------|--|--|--|
| GH-10i             | GH-25i | GH-30i / 35i | GH-5 |  |  |  |
| 10 t               | 22 t   | 25 t / 32 t  | 50 t |  |  |  |