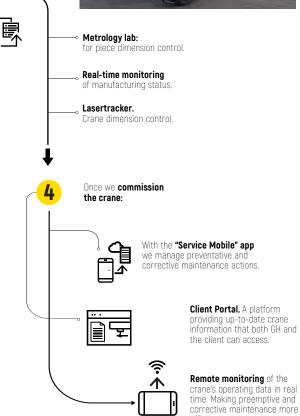

In this sense, GH CRANES & COMPONENTS is backed by a large group of professionals that are prepared to address any contingency anywhere in the world.

Document Management. Contract Management. Warning notifications. Data history. Operating condition indicators. Proactive operating condition alarms. Reports and RAMS indicators. Technical Support.

## GH CLOUD

## <u>QUALIFIED</u> <u>PROFESSIONALS</u>

An exceptional team of professionals with years of experience across a multitude of sectors is what makes our projects possible. Our service is the result of the commitment we have earned from our clients, for whom we will continue to minimize downtime by acting before problems arise with preemptive and preventative maintenance backed by the latest 4.0 technology.