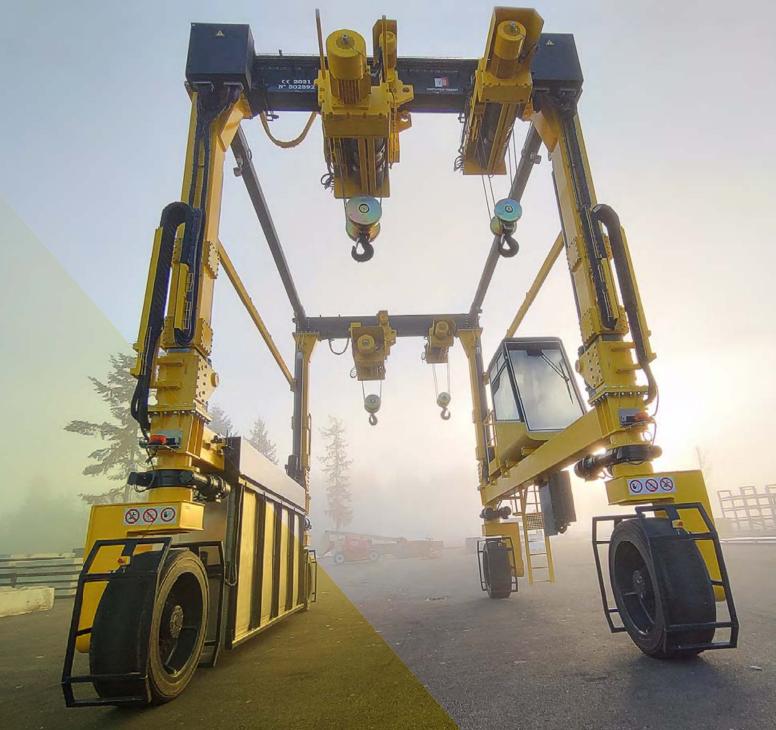

## RUBBER TIREGANTRIES

Our mobility and lifting solutions are designed and manufactured to increase operational productivity, safety, and extend the service life of your machines.

Designed and manufactured to guarantee increased production in a wide range of sectors.

#### HEAVY-DUTY, ROBUST, AND RELIABLE

Adapted to production demand, as well as load lifting and handling process changes so that tasks are safe, easy, and profitable.

**GUARANTEED SAFETY AND ERGONOMICS** with remote control including weight indicator, solid blow out and puncture resistant tires, emergency stop button, and remote control reset button.

**ENERGY EFFICIENT** with diesel engines using LED lights and cutting-edge acceleration according to standards.

4

| LIGHTWEIGHT MODELS |        |              |      |  |  |  |
|--------------------|--------|--------------|------|--|--|--|
| GH-10i             | GH-25i | GH-30i / 35i | GH-5 |  |  |  |
| 10 t               | 22 t   | 25 t / 32 t  | 50 t |  |  |  |