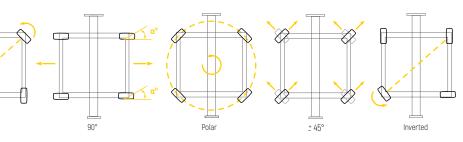

## TYPES OF ROTATION

The following are the four types of rotation offered by our industrial solutions.

Download the app to get the full Augmented Reality experience. To activate it, please make sure your phone's camera points at the area within the grey rectangle.

iOS

(1) STD Movement with the 2 front wheels using pistons.

Lateral movement using pistons.

**3** STD + MECHANICAL POLAR The unit rotates 360° on its own axis using pistons.

#### (4) ELECTRONIC ROTATION. Using slew drives and a PLC.

STD

0°: STD. Movement with the 2 front wheels.  $\mathbf{90^{\circ:}}$  Lateral movement + steering with the right side wheels.

Polar: The unit rotates 360° on its own axis. ±45°: Movement in both diagonal directions. Inverted: Movement using the 2 back wheels.