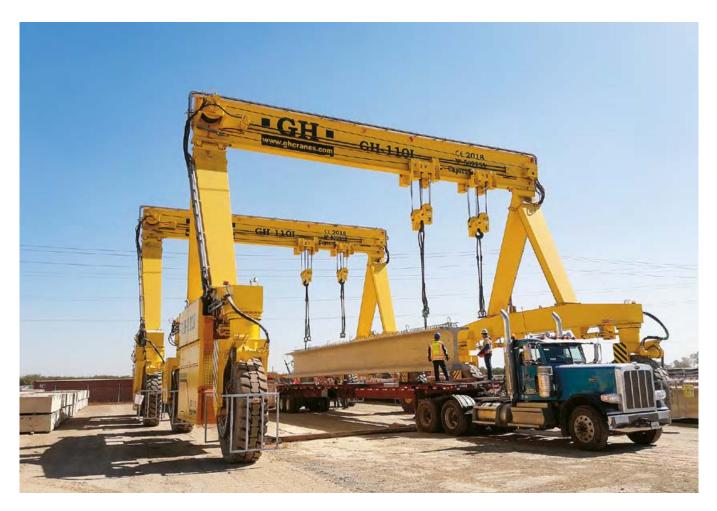

## RUBBER TIREGANTRIES

Our mobility and lifting solutions are designed and manufactured to increase operational productivity, safety, and extend the service life of your machines.

Designed and manufactured to guarantee increased production in a wide range of sectors.

#### HEAVY-DUTY, ROBUST, AND RELIABLE

Adapted to production demand, as well as load lifting and handling process changes so that tasks are safe, easy, and profitable.

**GUARANTEED SAFETY AND ERGONOMICS** with remote control including weight indicator, solid blow out and puncture resistant tires, emergency stop button, and remote control reset button.

| HEAVYWEIGHT MODELS |         |         |         |         |  |  |  |
|--------------------|---------|---------|---------|---------|--|--|--|
| GH-110i            | GH-140i | GH-165i | GH-220i | GH-260i |  |  |  |
| 100 t              | 125 t   | 150 t   | 200 t   | 235 t   |  |  |  |