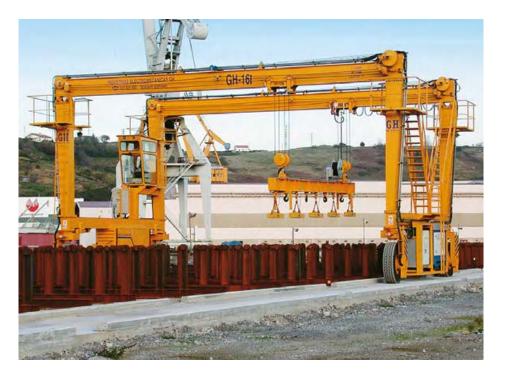

## RUBBER TIREGANTRIES

Our mobility and lifting solutions are designed and manufactured to increase operational productivity, safety, and extend the service life of your machines.

Designed and manufactured to guarantee increased production in a wide range of sectors.

#### HEAVY-DUTY, ROBUST, AND RELIABLE

Adapted to production demand, as well as load lifting and handling process changes so that tasks are safe, easy, and profitable.

**GUARANTEED SAFETY AND ERGONOMICS** with remote control including weight indicator, solid blow out and puncture resistant tires, emergency stop button, and remote control reset button.

**ENERGY EFFICIENT** with diesel engines using LED lights and cutting-edge acceleration according to standards.

4

| LIGHTWEIGHT MODELS |        |              |      |  |  |  |
|--------------------|--------|--------------|------|--|--|--|
| GH-10i             | GH-25i | GH-30i / 35i | GH-5 |  |  |  |
| 10 t               | 22 t   | 25 t / 32 t  | 50 t |  |  |  |