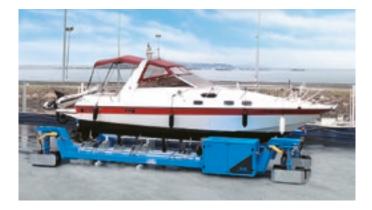

**BASIC CAPABILITIES** 

UP TO 10 m UP TO 15 m

ROTATION: **360**°

6

A BOAT TRANSPORTER IS A HYDRAULIC MACHINE THAT IS USED TO MOVE BOATS WITHIN A MARINA/PORT.

This system makes it easy to move dry-docked boats for marina storage maneuvers as well as inspections and maintenance.