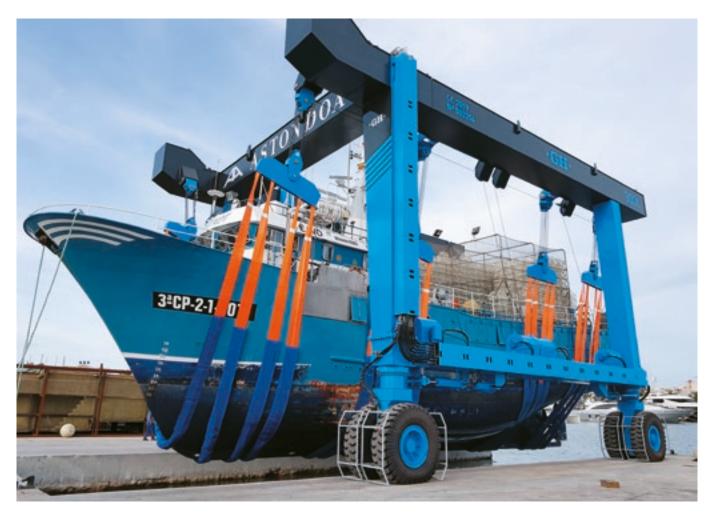

#### CUSTOMIZED

Ready for demanding marine environments: Custom dimensions, anti-corrosion paint, climate control components, adaptable slings, and optional amphibious gantry cranes.

## **OPTIONAL**

- JIB CRANES
- · GH. Cap: 2 t Arm: 5m · COMMERCIAL (inquire)
- REMOTE CONTROL WITH WEIGHT DISPLAY
- · CAB
- · EXTRA HEIGHT
- · SPLIT SLINGS
- **BOAT COLLISION** PROTECTION
- · REMOTE CONNECTION WITH A SPECIALIST
- · AMPHIBIOUS