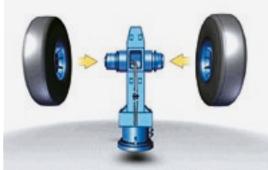

# TYPES OF ROTATION

The following are the four steering modes offered by our marine solutions.

Download the app to get the full Augmented Reality experience. To activate it, please make sure your phone's camera points at the area within the grey rectangle.

Android

iOS

0°: STD. Movement with the 2 front wheels. 90°: Lateral movement + steering with the right side wheels.

Polar: The unit rotates 360° on its own axis. ±45°: Movement in both diagonal directions. Inverted: Movement using the 2 back wheels.