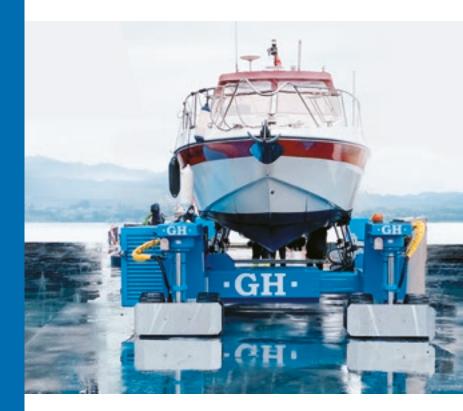

**BASIC CAPABILITIES** 

UP TO 10 m UP TO 15 m

ROTATION: **360**°

6

A BOAT TRANSPORTER IS A HYDRAULIC MACHINE THAT IS USED TO MOVE BOATS WITHIN A MARINA/PORT.

This system makes it easy to move dry-docked boats for marina storage maneuvers as well as inspections and maintenance.

**ROTATION: 4 ROTATION MODES** 

2,5 t - 12 t

HEIGHT: UP TO 6 LEVELS (25 m)

THE SIMPLEST SOLUTION TO INCREASE YOUR DRY DOCK'S CAPACITY AND IMPROVE SERVICE.

All of our designs are adapted to each client's specific needs. Just let us know if you prefer fully automated, semi-automated, or manual.

Taking advantage of dry dock space, while adapting to your clients' needs. Dry dock construction support for each user to help find the most suitable solution together.

Easy boat delivery that provides the vessel in a matter of minutes. Storing boats out of water for better preservation and security.