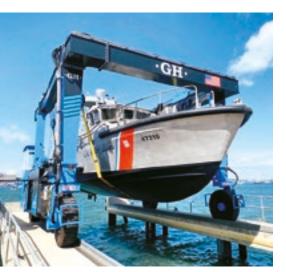

**BASIC CAPABILITIES** 

UP TO 10 m UP TO 15 m

ROTATION: **360**°

6

A BOAT TRANSPORTER IS A HYDRAULIC MACHINE THAT IS USED TO MOVE BOATS WITHIN A MARINA/PORT.

This system makes it easy to move dry-docked boats for marina storage maneuvers as well as inspections and maintenance.