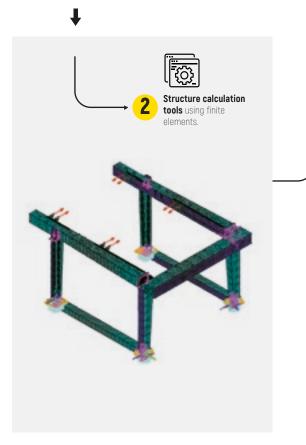

# Metrology lab: for piece dimension control. Real-time monitoring of manufacturing status. Lasertracker. Crane dimension control. Once we commission 4 the crane: With the "Service Mobile" app we manage preventative and corrective maintenance actions. Client Portal. A platform providing up-to-date crane 7 the client can access. Ś Remote monitoring of the

information that both GH and

crane's operating data in real time. Making preemptive and corrective maintenance more efficient.