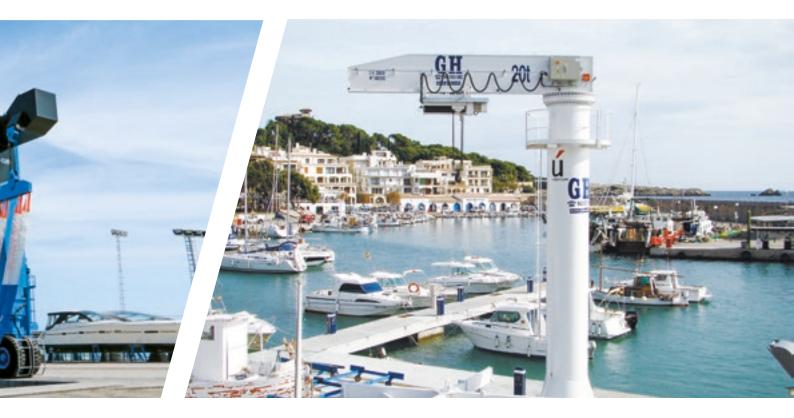

# MARINE JIB CRANES

# THE PERFECT SOLUTION FOR LIFTING LIGHT LOADS EASILY, SAFELY, AND PROFITABLY.

#### PERSONALIZED AND FAST INSTALLATION Two types:

1) Standard; and 2) Sailboat (specific for hoisting sailboats).

**FLEXIBILITY AND TOP PERFORMANCE** with 360° electronic rotation and variable speed drive for all movements.

**ROBUST AND EXTREME DURABILITY** with components and treatments specifically designed for marine environments: anti-corrosion protection, electric hoist with special galvanized wire rope for maximum service life.

**BASIC CAPABILITIES** 

UP TO 10 m UP TO 15 m

ROTATION: **360**°

6

A BOAT TRANSPORTER IS A HYDRAULIC MACHINE THAT IS USED TO MOVE BOATS WITHIN A MARINA/PORT.

This system makes it easy to move dry-docked boats for marina storage maneuvers as well as inspections and maintenance.