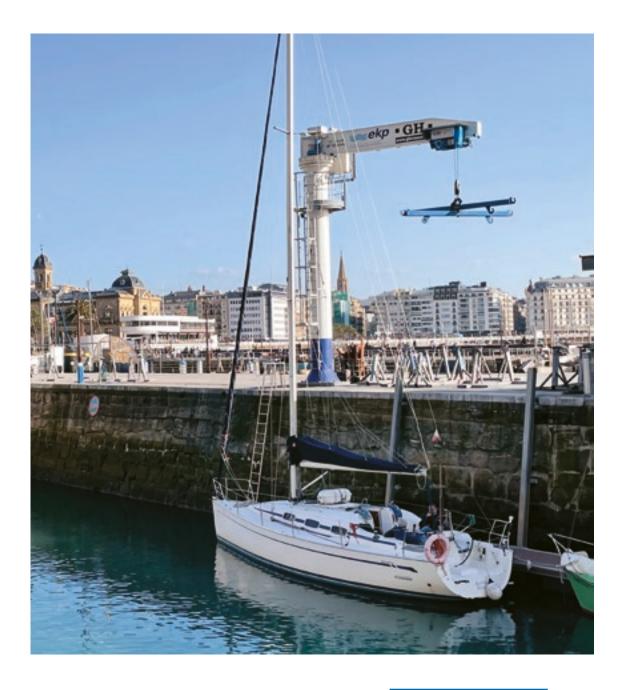

**ROTATION: 4 ROTATION MODES** 

2,5 t - 12 t

HEIGHT: UP TO 6 LEVELS (25 m)

THE SIMPLEST SOLUTION TO INCREASE YOUR DRY DOCK'S CAPACITY AND IMPROVE SERVICE.

All of our designs are adapted to each client's specific needs. Just let us know if you prefer fully automated, semi-automated, or manual.

Taking advantage of dry dock space, while adapting to your clients' needs. Dry dock construction support for each user to help find the most suitable solution together.

Easy boat delivery that provides the vessel in a matter of minutes. Storing boats out of water for better preservation and security.