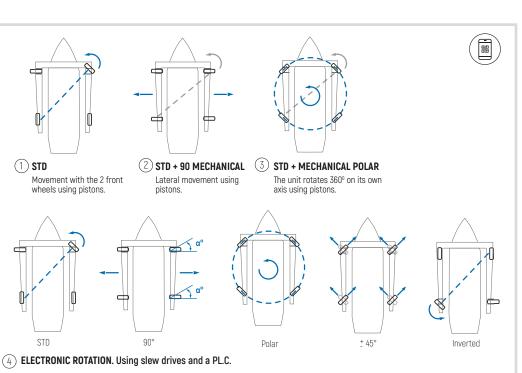

# TYPES OF ROTATION

The following are the four steering modes offered by our marine solutions.

Download the app to get the full Augmented Reality experience. To activate it, please make sure your phone's camera points at the area within the grey rectangle.

Android

iOS

0°: STD. Movement with the 2 front wheels. 90°: Lateral movement + steering with the right side wheels.

Polar: The unit rotates 360° on its own axis. ±45°: Movement in both diagonal directions. Inverted: Movement using the 2 back wheels.