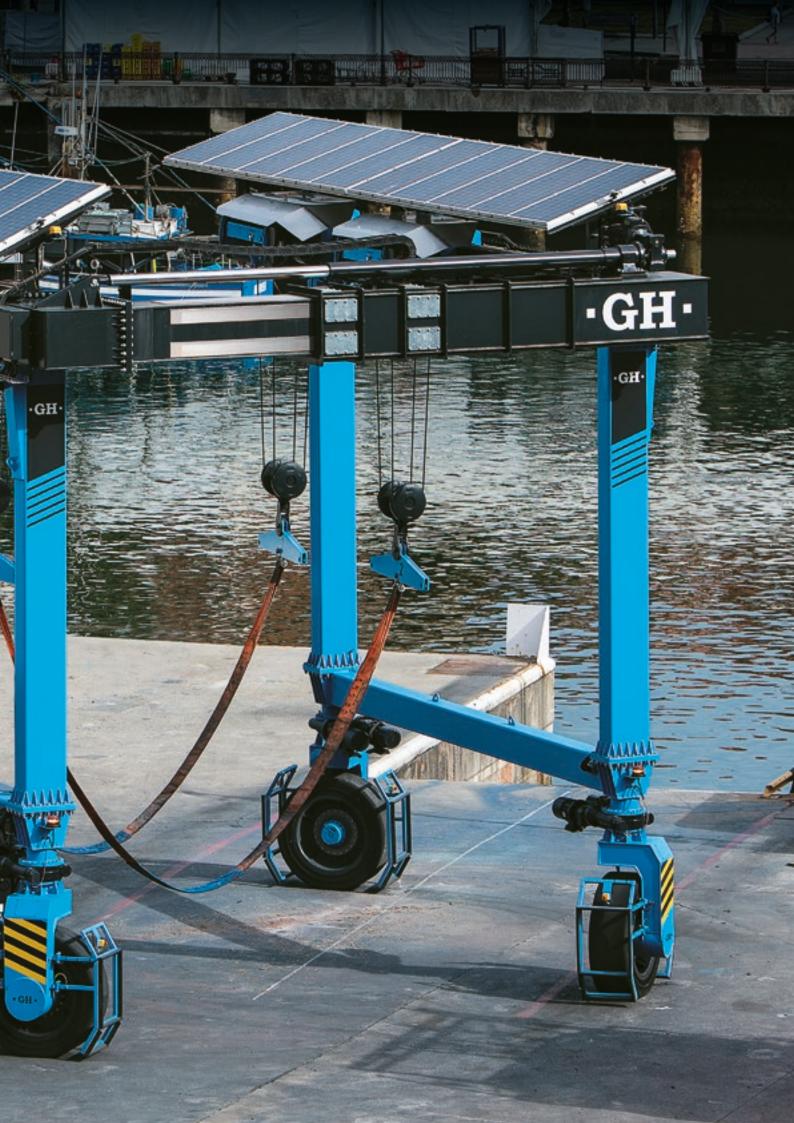

# DELIVERING **EFFICIENCY. WE UNDERSTAND YOUR** BUSINESS.

We are focused on delivering efficiency for your dry dock/ shipyard operations. We design your individualized crane to do just that.

Our range of lifting applications for the marine sector provide the safety and operability that today's marinas, dry docks, and shipyards need, while helping to get the most out of your equipment and infrastructure.

Our machines have all of the right components to provide the best possible service and maximized profitability for our clients.

## FLEXIBLE, FAST, AND MANEUVERABLE

Designed to optimize handling and maneuvering to get the most out of your dry dock.

#### HEAVY-DUTY, ROBUST, AND RELIABLE

Maintaining the same productivity standards for years in harsh marine environment conditions.

#### SAFE

Equipped with all safety components, solid tires, emergency stop buttons on all legs, and a remote control reset button. Capacity overload protection and 100% OSHA compliant

#### CUSTOMIZED

Ready for demanding marine environments: Custom dimensions, anti-corrosion paint, climate control components, adaptable slings, and optional amphibious gantry cranes.