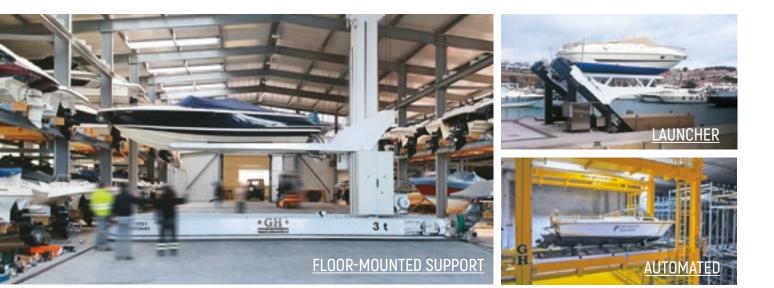

**BASIC CAPABILITIES** 

UP TO 10 m UP TO 15 m

ROTATION: **360**°

6

A BOAT TRANSPORTER IS A HYDRAULIC MACHINE THAT IS USED TO MOVE BOATS WITHIN A MARINA/PORT.

This system makes it easy to move dry-docked boats for marina storage maneuvers as well as inspections and maintenance.

**ROTATION: 4 ROTATION MODES** 

2,5 t - 12 t

HEIGHT: UP TO 6 LEVELS (25 m)

THE SIMPLEST SOLUTION TO INCREASE YOUR DRY DOCK'S CAPACITY AND IMPROVE SERVICE.

All of our designs are adapted to each client's specific needs. Just let us know if you prefer fully automated, semi-automated, or manual.

Taking advantage of dry dock space, while adapting to your clients' needs. Dry dock construction support for each user to help find the most suitable solution together.

Easy boat delivery that provides the vessel in a matter of minutes. Storing boats out of water for better preservation and security.