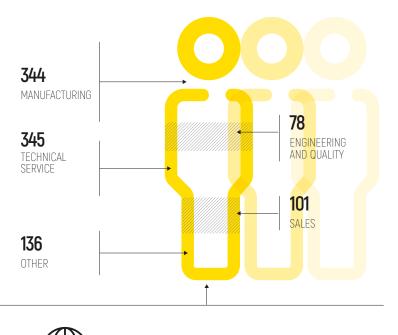

# <u>HISTORY</u>

GH CRANES & COMPONENTS is a family company with more than 65 years of experience on the market, making it a global leader in the lifting sector (hoists, bridge cranes, boat hoists, transfer carts), operating around the world with more than 1000 employees. GH's headquarters are located in Spain, with 10 industrial plants distributed around the world in strategic markets.

Alongside its main line of business, GH has developed a business around the cranes it produces to advise clients throughout the sales and assistance cycle.

MORE THAN 65 YEARS ON THE LIFTING MARKET MEANS EXPERIENCE IS OUR KEY ASSET

# 125,000 CRANES SOLD AROUND THE WORLD

**10 MANUFACTURING** PLANTS IN STRATEGIC MARKETS

DIRECT PRESENCE WITH OUR OWN BRANCHES IN 15 COUNTRIES

COMMERCIAL PRESENCE IN MORE THAN **70 COUNTRIES** WITH OUR LOCAL COLLABORATORS

CRANE MANUFACTURERS WORLDWIDE

WE ARE **LEADERS** IN SPAIN AND PORTUGAL