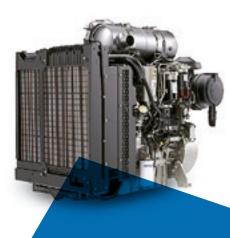

# No emissions. No leaks.

GH70

GH presents its jump into clean energy for its automotive RTGs by introducing GH70e, a full electric boat hoist with 65t capacity. A high performance ion-lithium battery pack with 10 years warranty provides a full working day of independent operation and its fast charger aids its recharge. GH is committed to sustainability, incorporating an optional independent solar panel support system that provides up to 20% of the daily energy used.